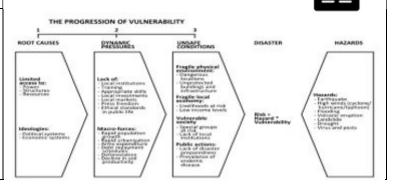

### Write:

Compare Tohoku Earthquake and Tsunami with Mount Merapi Eruption.

Research the following:

- The Hazard
- The Root Cause
- The Dynamic Pressures
- The Unsafe Conditions

This will help you answer the following exam question: Assess the reasons why some communities are more vulnerable than others to tectonic hazards [12].